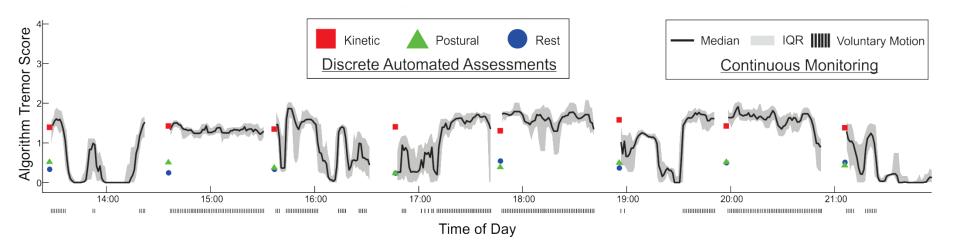

## **Capturing Fluctuations**

CD

| Time     | Rest Tremor | Postural Tremor | Finger Taps Speed | Finger Taps Amplitude | Finger Taps Rhythm | Oyskinesia |  |
|----------|-------------|-----------------|-------------------|-----------------------|--------------------|------------|--|
| 7:01 AM  | 4.0         | 3.5             | 2.5               | 2.4                   | 2.2                | 0.0        |  |
| 7:02 AM  |             | SIN             | EMET              | (100                  | mg)                |            |  |
| 7:32 AM  | 3.4         | 3.3             | 1.7               | 1.4                   | 1.0                | 0.0        |  |
| 8:01 AM  | 3.0         | 3.0             | 1.8               | 1.8                   | 1.2                | 0.0        |  |
| 8:34 AM  | 2.9         | 2.8             | 1.3               | 1.2                   | 1.0                | 0.0        |  |
| 9:00 AM  | 2.8         | 2.4             | 1.2               | 1.1                   | 1.2                | 0.0        |  |
| 9:23 AM  | 2.8         | 2.6             | 1.0               | 1.0                   | 1.0                | 0.0        |  |
| 10:00 AM | 2.6         | 2.8             | 1.0               | 1.0                   | 1.0                | 0.0        |  |
| 10:33 AM | 3.2         | 3.3             | 1.5               | 1.9                   | 1.5                | 0.0        |  |
| 11:01 AM | 3.5         | 3.5             | 2.3               | 2.2                   | 2.0                | 0.0        |  |
| 11:30 AM | 3.7         | 3.8             | 2.0               | 2.0                   | 1.8                | 0.0        |  |