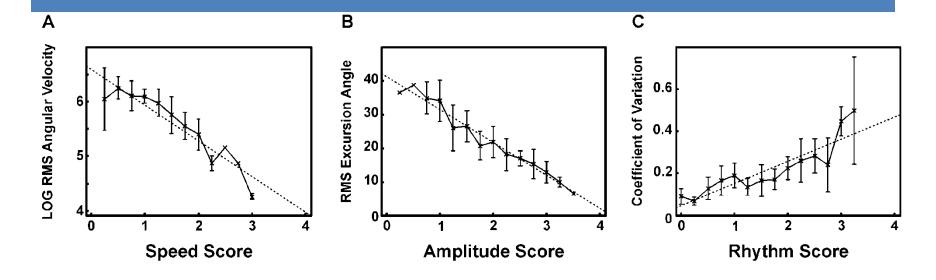

### **Clinical Validation - Tremor**

# **Clinical Validation - Bradykinesia**

Objective Quantification

Kinematic features are highly correlated to clinician MBRS scores