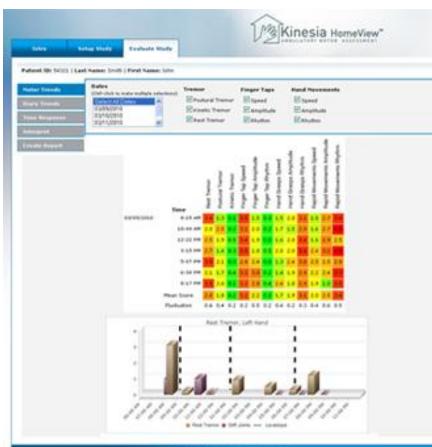

# Outline

- Standard and technology-based assessment of motor symptoms
- Kinesia HomeView overview
- Motion sensor rating tremor in a laboratory setting during activities of daily living
- Continuous motion sensor rating of tremor at home