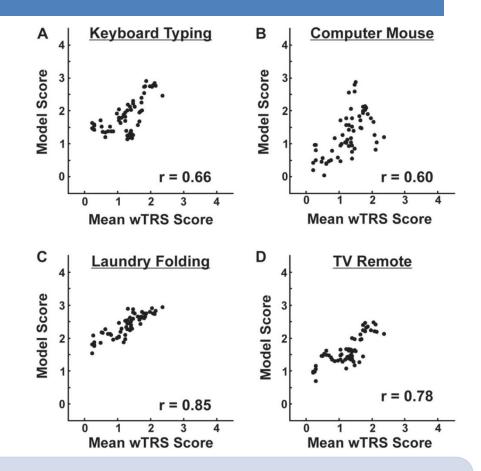

Tremor Monitoring**



Movement Episodes of Variable Duration

Discerning Regular Activities from Symptoms

### **Tremor Assessment During Simulated ADLs**

- 10 subjects with essential tremor wore motion sensors on the index finger in a laboratory
- Performed standardized tasks from the WHIGET tremor rating scale and nonstandardized simulated ADL tasks
- Tremor rated by movement disorder specialists and by motion sensor system



Heldman, DA; Jankovic, J; Vaillancourt, DE; Prodoehl, J; Elble, RK; Giuffrida, JP. Essential Tremor Quantification During Activities of Daily Living. *Parkinsonism and Related Disorders*. 2011.

### **Tremor Assessment During Simulated ADLs**

 Mathematical models produced ADL task ratings that correlated well with recent clinician ratings of standardized tasks







### **Continuous Tremor Assessment at Home**

- 20 ET subjects wore the motion sensor for up to 10 hours per day on 2 separate days
- Completed standardized motion sensor tremor assessments at one-hour intervals to serve as checkpoints







Rest

Postural



**Kinetic** 

### **Continuous Tremor Assessment at Home**



- Mathematical model uses processed motion sensor data to rate tremor amplitude severity every 12 seconds
- 5-minute sliding window used to filter the continuous scores



### **Continuous Tremor Assessment at Home**

- Distribution of tremor scores is a quick tool for evaluating effectiveness of changes to therapy
- System can also be leveraged to monitor medication doseresponse





# Conclusions

- Tremor can be accurately rated during activities of daily living p