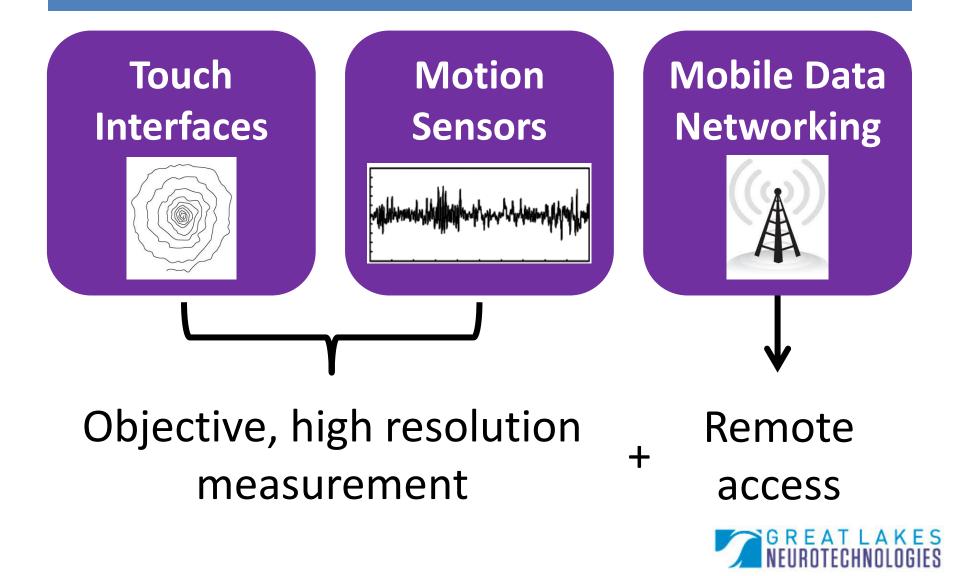

# Outline

- Standard and technology-based assessment of motor symptoms
- Kinesia HomeView overview
- Motion sensor rating tremor in a laboratory setting during activities of daily living
- Continuous motion sensor rating of tremor at home

### **Technology-based Assessment**

O 1998 DOLE Threaded Publick Derman