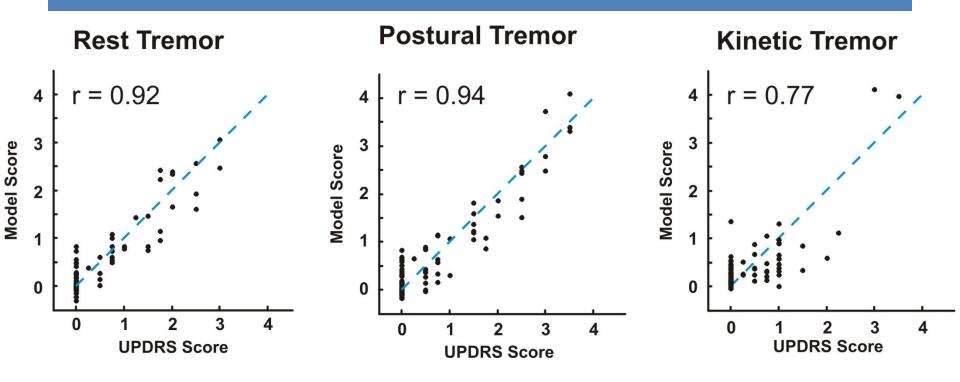

# Continuous Motor Monitoring: Implementation and Value

Webinar Will Begin at 12:00 PM EDT

### G R E A T L A K E S NEUROTECHNOLOGIES

# Outline

- Standard and technology-based assessment of motor symptoms
- Kinesia HomeView overview
- Motion sensor rating tremor in a laboratory setting during activities of daily living
- Continuous motion sensor rating of tremor at home



### Standard Assessment of Involuntary Motor Symptoms

#### **Clinician Ratings**



**Patient Diaries** 



- Limited resolution
- Limited reliability
- Placebo effects

- Compliance
- Recall bias
- Poor self-assessment



### **Technology-based Assessment**











O 1998 DOLE Threaded Publick Derman

### **Clinical Validation - Tremor**









# **Clinical Validation - Bradykinesia**



Objective Quantification

Kinematic features are highly correlated to clinician MBRS scores

#### Published

Heldman, DA; Giuffrida, JP; Chen, R; Payne, M; Mazzella, F; Duker, AP; Sahay, A; Kim, SJ; Revilla, FJ; Espay, AJ. The Modified Bradykinesia Rating Scale for Parkinson's disease: Reliability and Comparison with Kinematic Measures. *Movement Disorders*. 2011.



# **Clinical Validation - Dyskinesia**



Published



Mera, TO, Burack, MA, and Giuffrida, JP. "Quantitative Assessment of Levodopa Induced Dyskinesia Using Automated Motion Sensing Technology", IEEE-EMBS Proceedings 2012.



## **Capturing Fluctuations**

CD

| Time     | Rest Tremor | Postural Tremor | Finger Taps Speed | Finger Taps Amplitude | Finger Taps Rhythm | Oyskin