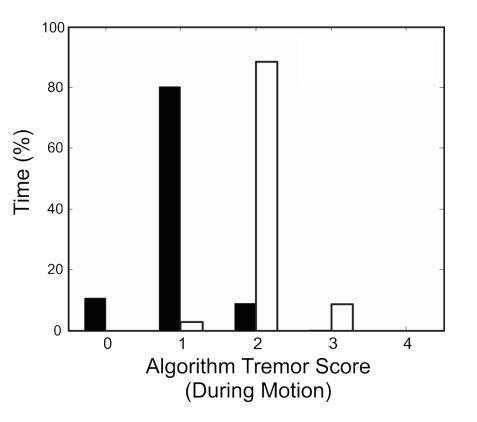

task ratings that correlated well with recent clinician ratings of standardized tasks







### **Continuous Tremor Assessment at Home**

- 20 ET subjects wore the motion sensor for up to 10 hours per day on 2 separate days
- Completed standardized motion sensor tremor assessments at one-hour intervals to serve as checkpoints







Rest

Postural



**Kinetic** 

### **Continuous Tremor Assessment at Home**



- Mathematical model uses processed motion sensor data to rate tremor amplitude severity every 12 seconds
- 5-minute sliding window used to filter the continuous scores



### **Continuous Tremor Assessment at Home**

- Distribution of tremor scores is a quick tool for evaluating effectiveness of changes to therapy
- System can also be leveraged to monitor medication doseresponse





# Conclusions

- Tremor can be accurately rated during activities of daily living performed in a laboratory setting
- Tremor can be rated on a continuous basis without prior knowledge of activity using a single finger-worn sensor in patients' homes
- Dyskinesia rating is in our pipeline and future work will evaluate continuous dyskinesia monitoring with an optimized sensor suite



### Acknowledgements

### RUSH UNIVERSITY Christopher Goetz, MD Sheila Eichenseer, MD

# **BCM**°

Baylor College of Medicine

Joseph Jankovic, MD Olga Waln, MD Christine Hunter, RN

**UF FLORIDA** David Vaillancourt, PhD Dustin Heldman, PhD Joseph Giuffrida, PhD Thomas Mera, MS



National Institute on Aging ■ ◆ ¥ ≇

#### NIH/NIA 2R44AG034708-02A1

G R E A T L A K E S NEUROTECHNOLOGIES



Please contact: Ch